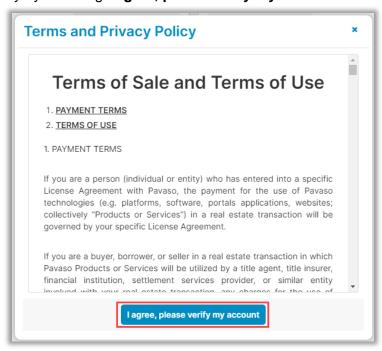

Enter a username and enter a password and select Create Account.

Note: Username can be edited to a preferred username after an account has been created.

Accept Terms and Privacy Policy by selecting I agree, please verify my account.