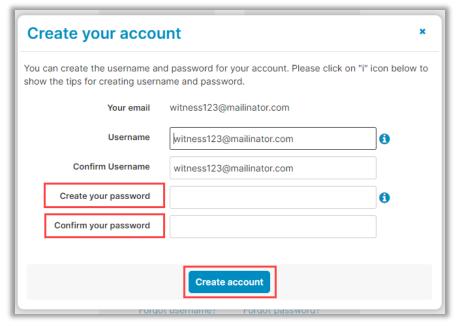

Enter a username and enter a password and select Create Account.

Note: Username can be edited to a preferred username after an account has been created.

Accept Terms and Privacy Policy by selecting I agree, please verify my account.