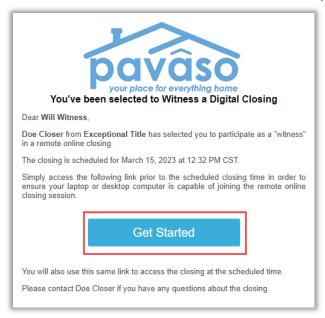

Users will receive an email to activate their account. Once this email is received, select Get Started.

Note: Email Invitation verbiage will vary. Make sure to add noreply @pavaso.com to your email contacts so that you do not miss any email notifications from us.